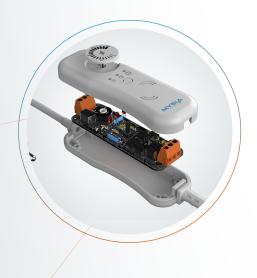

## **General Features**

It is a handheld, easy-to-use device designed for electric heaters. It can safely control loads up to 500W. With 3 different time settings, the device can be turned off automatically after the desired time. In the last 60 seconds of the set time, the LEDs flash and give a notification. If the button is pressed again at this time, the time is restarted. A wide range of precise power selection can be made with the rotary step adjustment on it. It can be used by directly connecting electrical cables to the electronic card inside the plastic box.