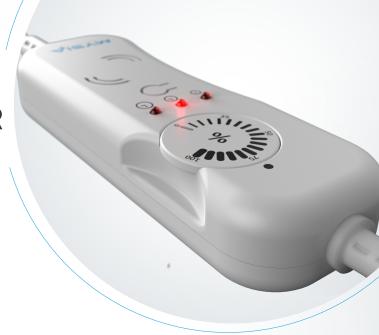

## **Main Features**

- On/Off control with pushbutton
- 15, 30, 45 minutes timing selection with button
- Continuous operation mode without timer
- 0% ... 100% range precision dimmer feature
- Microprocessor controlled design
- Safe plastic box

## **General Features**

It is a handheld, easy-to-use device designed for electric heaters. It can safely control loads up to 500W. With 3 different time settings, the device can be turned off automatically after the desired time. In the last 60 seconds of the set time, the LEDs flash and give a notification. If the button is pressed again at this time, the time is restarted. A wide range of precise power selection can be made with the rotary step adjustment on it. It can be used by directly connecting electrical cables to the electronic card inside the plastic box.