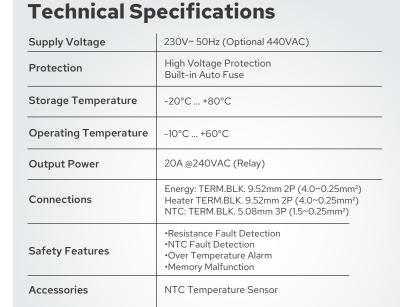

It is a control device designed to prevent icing of ship windows. It activates the glass heater resistances in case the temperature drops below the set temperature. It can control large power heaters with its high-power outputs. Safety systems and alarm notifications are available for malfunctions and adverse situations. It is enclosed in a durable and insulated box suitable for marine conditions.