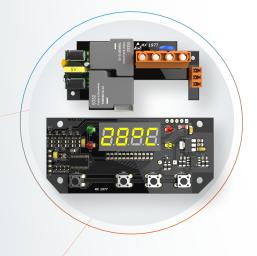

## MARIN GLASS HEATER CONTROL UNIT

#1977-V1.00

## **Fields of Application**

- ·Boat glass heaters
- Constant temperature control systems
- •Temperature alarm and prevention systems

- •4-digit 7 segment Display
- PVC keypad
- •Precise temperature measurement with external NTC connection
- Display set and actual temperature
- Display power and heating status
- •On/off and temperature switching functions
- •Program menu for setting operating modes
- Audible and visual fault status notification
- •IP65 insulated plastic box

It is a control device designed to prevent icing of ship windows. It activates the glass heater resistances in case the temperature drops below the set temperature. It can control large power heaters with its high-power outputs. Safety systems and alarm notifications are available for malfunctions and adverse situations. It is enclosed in a durable and insulated box suitable for marine conditions.